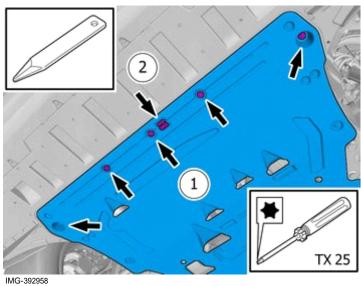

© Volvo Car Corporation Decor frame- 31414240 - V1.6

Page 4 / 19

Volvo Car Corporation Gothenburg, Sweden

6

MG-382201

Remove the clips.

7 [

Remove the screws.

Remove the clip.

8

Fold marked part to one side.

IMG-393125 © Volvo Car Corporation

Decor frame- 31414240 - V1.6

Volvo Car Corporation Gothenburg, Sweden

Remove the clips.

Remove the screws.