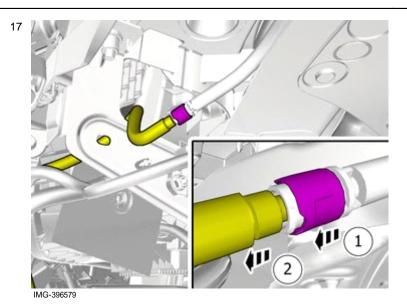

#### Vehicles early version

Volvo Car Corporation Gothenburg, Sweden

19

Remove the screws.

Repeat on the other side.

Tightening torque: Bracket to front fender, 6 Nm

IMG-382216

IMG-412857