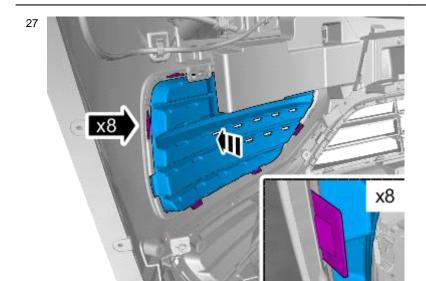

Remove the clip.

8

Fold marked part to one side.

IMG-393125 © Volvo Car Corporation

Decor frame- 31414240 - V1.6

Volvo Car Corporation Gothenburg, Sweden

Remove the clips.

Remove the screws.

Remove the marked part.

Repeat on the other side.

IMG-382209

11