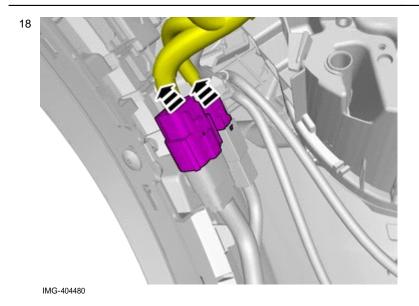

#### Caution!

The number of connectors can vary depending on the vehicle's equipment level.

Disconnect the connectors.