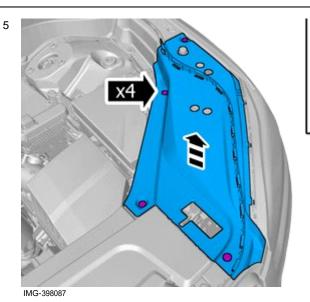

Repeat on the other side.

IMG-382211

Volvo Car Corporation Gothenburg, Sweden

Note!

Orientation view

IMG-398082

IMG-382279

Fold marked part to one side.