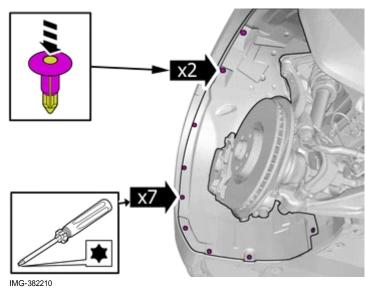

© Volvo Car Corporation Decor frame- 31414240 - V1.6

Page 4 / 19

Volvo Car Corporation Gothenburg, Sweden

6

MG-382201

Remove the clips.

7 [

Remove the screws.

Remove the clip.

8

Fold marked part to one side.

IMG-393125 © Volvo Car Corporation

Decor frame- 31414240 - V1.6

Volvo Car Corporation Gothenburg, Sweden

Remove the clips.

Remove the screws.