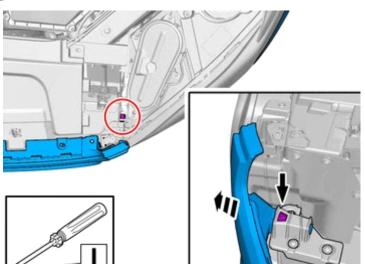

#### Caution!

Place the Bumper Cover on a suitable surface.

Request the aid of a colleague for this procedure.

Remove the marked part.

IMG-387146

Remove the cable harness clips.

Fold marked part to one side.

© Volvo Car Corporation Decor frame- 31414240 - V1.6

Page 11 / 19

Volvo Car Corporation Gothenburg, Sweden

Loosen the clips.

Remove the marked part.