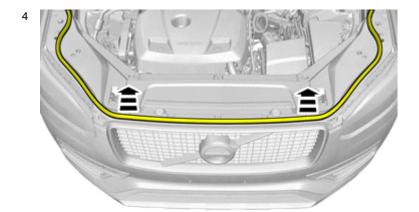

#### Removal

Volvo Car Corporation Gothenburg, Sweden

Open the hood.

Remove the weatherstrip.

IMG-382200

IMG-382528

Remove the clips.

Repeat on the other side.