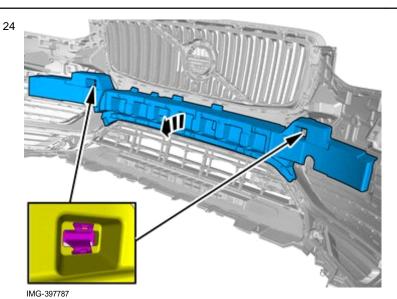

#### Caution!

Place the Bumper Cover on a suitable surface.

Request the aid of a colleague for this procedure.

Remove the marked part.

IMG-387146

Remove the cable harness clips.

Fold marked part to one side.

© Volvo Car Corporation Decor frame- 31414240 - V1.6

Page 11 / 19

Volvo Car Corporation Gothenburg, Sweden

Loosen the clips.

Remove the marked part.