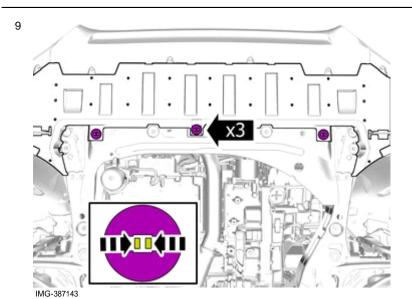

#### Caution!

Place the Bumper Cover on a suitable surface.

Request the aid of a colleague for this procedure.

Remove the marked part.

IMG-387146

Remove the cable harness clips.

Fold marked part to one side.

© Volvo Car Corporation Decor frame- 31414240 - V1.6

Page 11 / 19

Volvo Car Corporation Gothenburg, Sweden

Loosen the clips.

Remove the marked part.