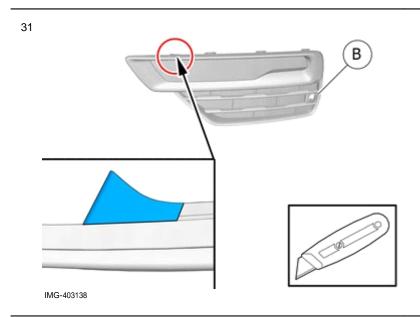

#### Caution!

Cut carefully to avoid unintentional damage or personal injury.

#### Note!

Use a sharp knife.

Remove the marked part.

Repeat on the other side.