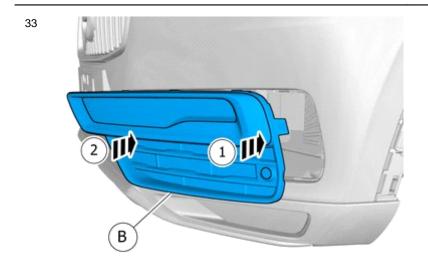

#### Note!

Use a sharp knife.

Remove the marked part.

Repeat on the other side.

Volvo Car Corporation Gothenburg, Sweden

32 B

#### Note!

Use a sharp knife.

Remove the marked part.

Repeat on the other side.