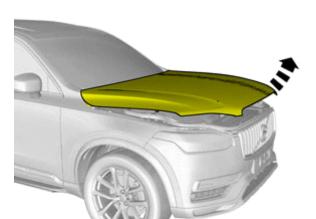

#### Removal

Volvo Car Corporation Gothenburg, Sweden

Open the hood.

Remove the weatherstrip.

IMG-382200

IMG-382528

Remove the clips.

Repeat on the other side.