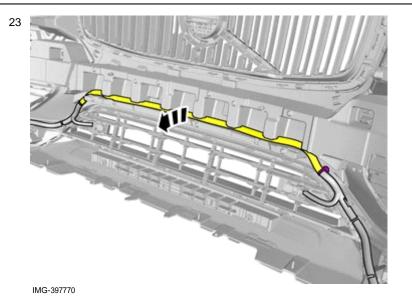

#### Caution!

Place the Bumper Cover on a suitable surface.

Request the aid of a colleague for this procedure.

Remove the marked part.

IMG-387146

Remove the cable harness clips.

Fold marked part to one side.