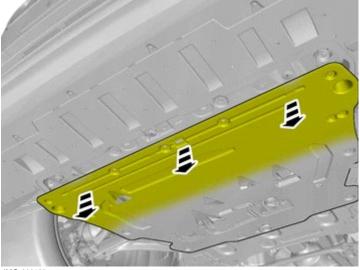

Remove the clip.

8

Fold marked part to one side.

IMG-393125 © Volvo Car Corporation

Decor frame- 31414240 - V1.6

Volvo Car Corporation Gothenburg, Sweden

Remove the clips.

Remove the screws.

Remove the marked part.

Repeat on the other side.

IMG-382209

11