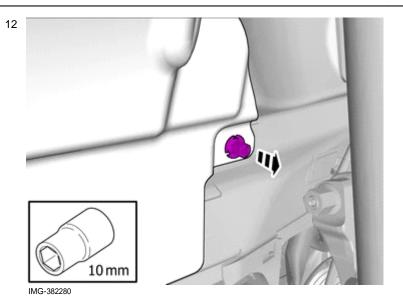

# Installation instructions, accessories

Volvo Car Corporation Gothenburg, Sweden

Remove the screws.

Remove the clips.

Repeat on the other side.

Remove the nut.

Repeat on the other side.

Fold the wing liner to one side.