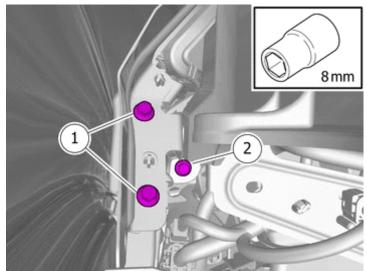

#### Vehicles early version

Volvo Car Corporation Gothenburg, Sweden

19

Remove the screws.

Repeat on the other side.

Tightening torque: Bracket to front fender, 6 Nm

IMG-382216

IMG-412857

#### Vehicles late version

20 8 mm

Remove the screws.

Repeat on the other side.

Tightening torque: Bracket to front fender, 6 Nm

All vehicles

21