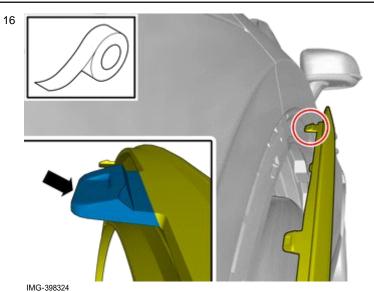

#### Caution!

The number of connectors can vary depending on the vehicle's equipment level.

Disconnect the connectors.