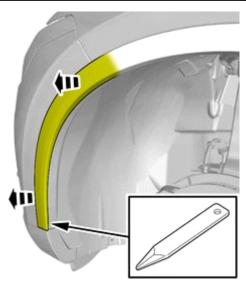

# Installation instructions, accessories

Volvo Car Corporation Gothenburg, Sweden

Install the catch.

Repeat on the other side.