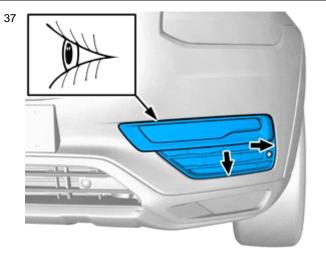

### Note!

Adjust the position of the components to create even spaces.

Press until a click is heard.

Repeat on the other side.

IMG-400996

Tightening torque: Aluminum wheel rim to wheel hub

Stage 1: 4 Nm Stage 2: 50 Nm Stage 3: 140 Nm