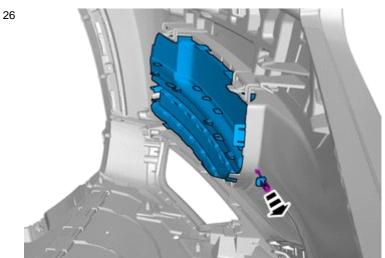

#### Caution!

Place the Bumper Cover on a suitable surface.

Request the aid of a colleague for this procedure.

Remove the marked part.

IMG-387146

Remove the cable harness clips.

Fold marked part to one side.

© Volvo Car Corporation Decor frame- 31414240 - V1.6

Page 11 / 19

Volvo Car Corporation Gothenburg, Sweden

Loosen the clips.

Remove the marked part.