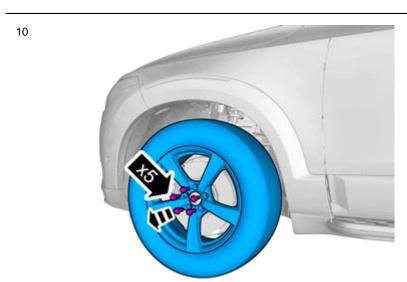

### Note!

Adjust the position of the components to create even spaces.

Press until a click is heard.

Repeat on the other side.

IMG-400996

Tightening torque: Aluminum wheel rim to wheel hub

Stage 1: 4 Nm Stage 2: 50 Nm Stage 3: 140 Nm