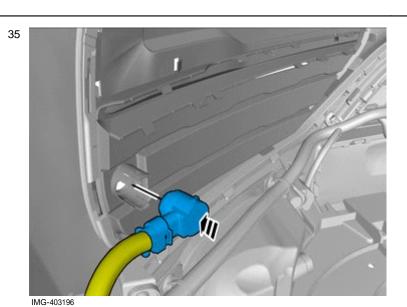

# Installation instructions, accessories

Volvo Car Corporation Gothenburg, Sweden

Install the catch.

Repeat on the other side.